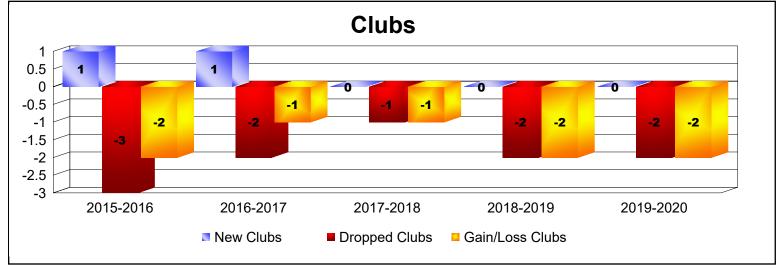

District 336 A

As of June 2020 Cumulative

| Year      | New<br>Clubs | Dropped<br>Clubs | Gain/<br>Loss<br>Clubs | New<br>Members | Charter<br>Members | Reinstate<br>Members | Transfer<br>Members | Total<br>Member<br>Added | Total<br>Members<br>Dropped | Gain/<br>Loss<br>Members |
|-----------|--------------|------------------|------------------------|----------------|--------------------|----------------------|---------------------|--------------------------|-----------------------------|--------------------------|
| 2015-2016 | 1            | -3               | -2                     | 717            | 23                 | 0                    | 10                  | 750                      | -836                        | -86                      |
| 2016-2017 | 1            | -2               | -1                     | 605            | 43                 | 18                   | 7                   | 673                      | -607                        | 66                       |
| 2017-2018 | 0            | -1               | -1                     | 475            | 0                  | 8                    | 4                   | 487                      | -645                        | -158                     |
| 2018-2019 | 0            | -2               | -2                     | 436            | 0                  | 10                   | 24                  | 470                      | -690                        | -220                     |
| 2019-2020 | 0            | -2               | -2                     | 372            | 1                  | 10                   | 16                  | 399                      | -674                        | -275                     |
| Average   | 0            | -2               | -2                     | 521            | 13                 | 9                    | 12                  | 556                      | -690                        | -135                     |