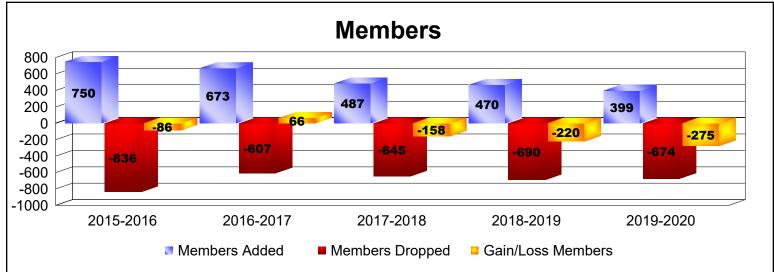

District 336 A

As of June 2020 Cumulative

| Year      | New<br>Clubs | Dropped<br>Clubs | Gain/<br>Loss<br>Clubs | New<br>Members | Charter<br>Members | Reinstate<br>Members | Transfer<br>Members | Total<br>Member<br>Added | Total<br>Members<br>Dropped | Gain/<br>Loss<br>Members |
|-----------|--------------|------------------|------------------------|----------------|--------------------|----------------------|---------------------|--------------------------|-----------------------------|--------------------------|
| 2015-2016 | 1            | -3               | -2                     | 717            | 23                 | 0                    | 10                  | 750                      | -836                        | -86                      |
| 2016-2017 | 1            | -2               | -1                     | 605            | 43                 | 18                   | 7                   | 673                      | -607                        | 66                       |
| 2017-2018 | 0            | -1               | -1                     | 475            | 0                  | 8                    | 4                   | 487                      | -645                        | -158                     |
| 2018-2019 | 0            | -2               | -2                     | 436            | 0                  | 10                   | 24                  | 470                      | -690                        | -220                     |
| 2019-2020 | 0            | -2               | -2                     | 372            | 1                  | 10                   | 16                  | 399                      | -674                        | -275                     |
| Average   | 0            | -2               | -2                     | 521            | 13                 | 9                    | 12                  | 556                      | -690                        | -135                     |